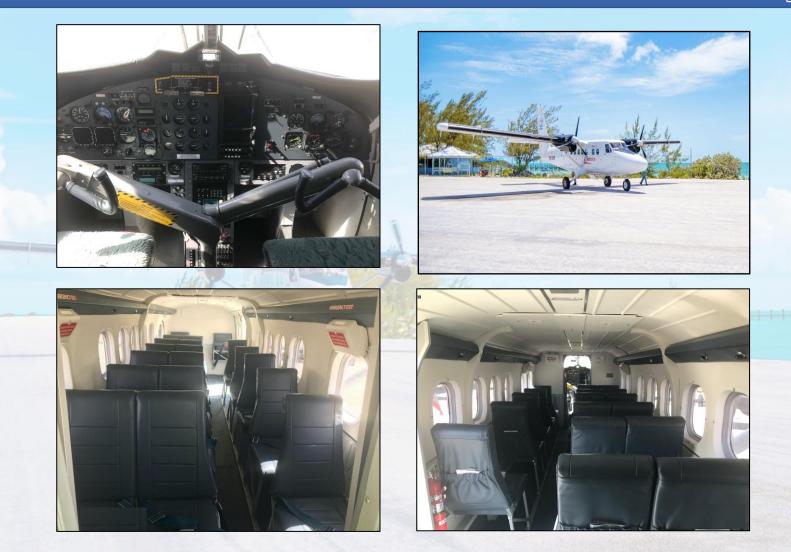

Sale or Lease Immediate Delivery

In 2013 DHC-6 MSN 082 underwent a High Gross conversion at Ikhana Aircraft Services in Murrieta, California giving it 300 series capabilities. The project involved comprehensive upgrades including engines, propellers, landing gear, paint, new interior, avionics, re-wiring, 300 series emergency exits, and many other modifications including float attach fittings.

The aircraft as been on lease expiring April 2024. It will be delivered according to the following specifications with a fresh year 1-5 CPCP, overhauled propellors and recently overhauled MLG.

Manufacturer: **De Havilland** 

Model: DHC-6-200HG

Year of Manufacture: 1967

> Registration: C6-SAM

Location: Nassau, Bahamas

Specifications as of: 09-08-2023

Air Frame: Total Hours: 20,475 Total Cycles: 36,299

LH Propeller Model: HC-B3TN-3D Serial #: BUA30127 TSO: 0 Hrs.